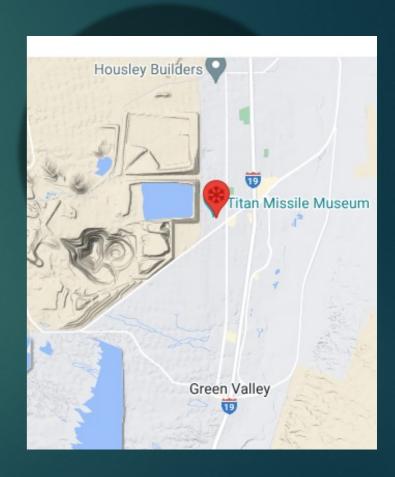

# Winter Field Day 2023 DETAILS

- Saturday Jan 28-Sunday Jan 29
- START: NOON Saturday
- **END: NOON Sunday**
- We will operate from the Titan Missile Museum Discone Antenna
- Bruce Tewksbury's RV