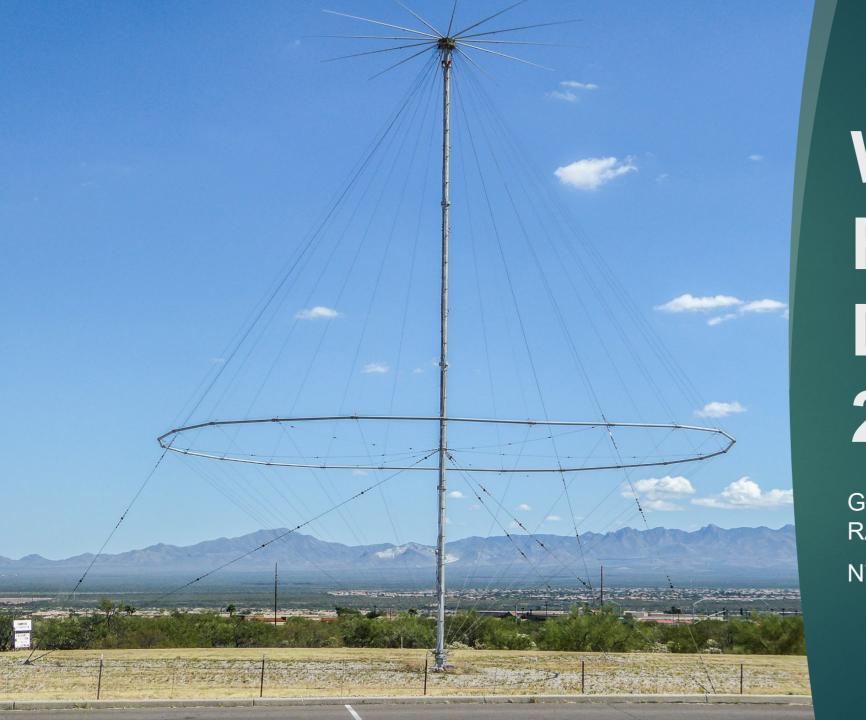

# Winter Field Day 2023 DETAILS

- Saturday Jan 28-Sunday Jan 29
- START: NOON Saturday
- **END: NOON Sunday**
- We will operate from the Titan Missile Museum Discone Antenna
- Bruce Tewksbury's RV