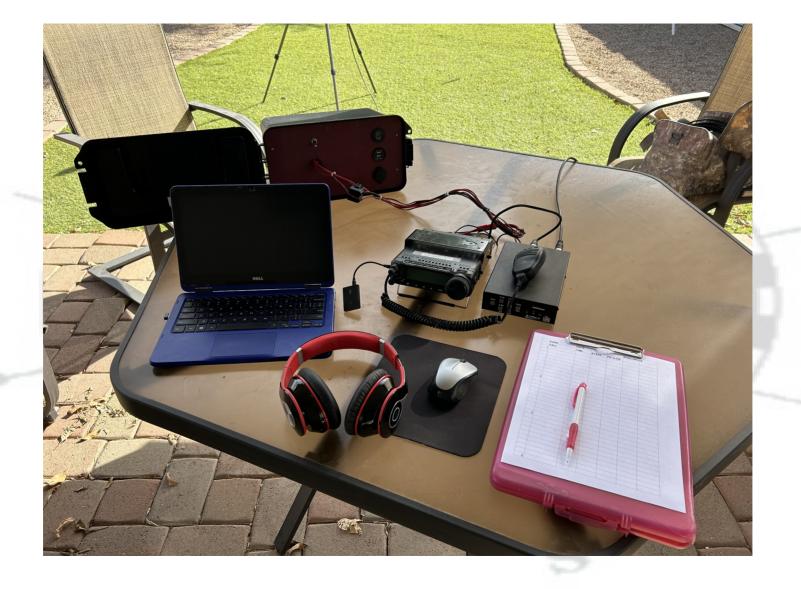

#### What Do You Need to Get Started

- User Account
- Radio w/Power Source
- Antenna
- Means to Log Calls (Logs must be submitted in ADIF format)

What bands modes??

All bands and all modes
Need ten (10) calls for a
good activation