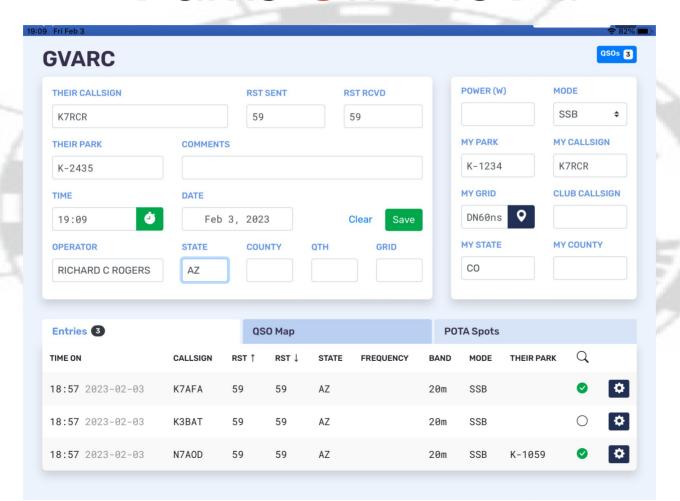

#### What Do You Need to Get Started

- User Account
- Radio w/Power Source
- Antenna
- Means to Log Calls (Logs must be submitted in ADIF format)

What bands modes??

All bands and all modes
Need ten (10) calls for a
good activation