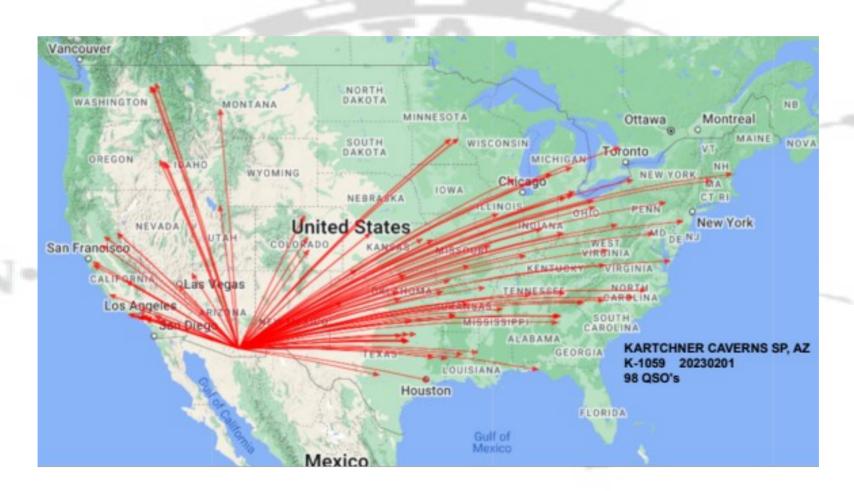

| 7 WD5GNX 2023/02/01 20:06 GA K-7897 K-1059 20 SSB USA ( 6 W6RJK 2023/02/01 20:05 CA K-1145 K-1059 20 SSB USA ( 6 KO4GAR 2023/02/01 20:00 NC K-2726 K-1059 20 SSB USA ( 6 KN6NZW 2023/02/01 19:58 CA K-3462 K-1059 20 SSB USA ( 7 KN6OYK 2023/02/01 19:57 CA K-3462 K-1059 20 SSB USA ( 8 KN6OYK 2023/02/01 19:57 CA K-3462 K-1059 20 SSB USA (                                                                                                                                                                                                                                                                                                                                                                                                                                                                                                                                                                                                                                                                                                                                                                                                                                                                                                                                                                                                                                                                                                                                                                                                                                                                                                                                                                                                                                                                                                                                                                                                                                                                                                                                                                               | ) N3I | FJP's Amateur Con |                    |                  | www.n3fjp.com |        |            |      |      |      | - 0         | ;   |
|------------------------------------------------------------------------------------------------------------------------------------------------------------------------------------------------------------------------------------------------------------------------------------------------------------------------------------------------------------------------------------------------------------------------------------------------------------------------------------------------------------------------------------------------------------------------------------------------------------------------------------------------------------------------------------------------------------------------------------------------------------------------------------------------------------------------------------------------------------------------------------------------------------------------------------------------------------------------------------------------------------------------------------------------------------------------------------------------------------------------------------------------------------------------------------------------------------------------------------------------------------------------------------------------------------------------------------------------------------------------------------------------------------------------------------------------------------------------------------------------------------------------------------------------------------------------------------------------------------------------------------------------------------------------------------------------------------------------------------------------------------------------------------------------------------------------------------------------------------------------------------------------------------------------------------------------------------------------------------------------------------------------------------------------------------------------------------------------------------------------------|-------|-------------------|--------------------|------------------|---------------|--------|------------|------|------|------|-------------|-----|
| Call   Date / Time   ST   SIG_IN   MY_SIG_I   B   Mode   Country                                                                                                                                                                                                                                                                                                                                                                                                                                                                                                                                                                                                                                                                                                                                                                                                                                                                                                                                                                                                                                                                                                                                                                                                                                                                                                                                                                                                                                                                                                                                                                                                                                                                                                                                                                                                                                                                                                                                                                                                                                                             | File  | Edit Se           | ettings Clear Call | Book List S      | Search Awards | eLogs  | Recall Net | View | Help |      |             |     |
| WD5GNX   2023/02/01   20:07   GA   K.4473   K.1059   20   SSB   USA   (1)                                                                                                                                                                                                                                                                                                                                                                                                                                                                                                                                                                                                                                                                                                                                                                                                                                                                                                                                                                                                                                                                                                                                                                                                                                                                                                                                                                                                                                                                                                                                                                                                                                                                                                                                                                                                                                                                                                                                                                                                                                                    |       | Fin <u>d</u>      |                    |                  |               | Rece   | nt Contact | \$   |      |      | 98 Listed Q | SOs |
| WD5GNX   2023/02/01   20:06                                                                                                                                                                                                                                                                                                                                                                                                                                                                                                                                                                                                                                                                                                                                                                                                                                                                                                                                                                                                                                                                                                                                                                                                                                                                                                                                                                                                                                                                                                                                                                                                                                                                                                                                                                                                                                                                                                                                                                                                                                                                                                  | ₹     | Call              | Date / Time        | ST SIG_IN        | . MY_SIG_I    | B Mode | Country    |      |      |      | !           | 1   |
| W6RJK   2023/02/01   20:05   CA   K-1145   K-1059   20   SSB   USA   (5   KO4GAR   2023/02/01   20:00   NC   K-2726   K-1059   20   SSB   USA   (6   KN6NZW   2023/02/01   19:58   CA   K-3462   K-1059   20   SSB   USA   (7   K-1059   20   SSB   US | 8     | WD5GNX            | 2023/02/01 20:07   | <b>GA K-4473</b> | K-1059        | 20 SSB | USA        |      |      |      | (           |     |
| KO4GAR   2023/02/01   20:00   NC   K-2726   K-1059   20   SSB   USA   (2023/02/01   19:58   CA   K-3462   K-1059   20   SSB   USA   (2023/02/01   19:57   CA   K-3462   K-1059   20   SSB   USA   (2023/02/01   19:57   CA   K-3462   K-1059   20   SSB   USA   (2023/02/01   19:57   CA   K-3462   K-1059   20   SSB   USA   (2023/02/01   19:53   OR   K-7482   K-1059   20   SSB   USA   (2023/02/01   19:52   AR   K-7523   K-1059   20   SSB   USA   (2023/02/01   19:52   AR   K-7523   K-1059   20   SSB   USA   (2023/02/01   19:54   AR   K-7523   K-1059   20   SSB   USA   (2023/02/01   19:54   AR   K-7523   K-1059   20   SSB   USA   (2023/02/01   19:48   CA   K-1059   20   SSB   USA   (2023/02/01   19:47   FL   K-1059   20   SSB   USA   (2023/02/01   19:45   TX   K-1059   20 | 7     | WD5GNX            | 2023/02/01 20:06   | <b>GA K-7897</b> | K-1059        | 20 SSB | USA        |      |      |      | (           |     |
| K KN6NZW   2023/02/01   19:58   CA K-3462   K-1059   20   SSB   USA   (2023/02/01   19:57   CA K-3462   K-1059   20   SSB   USA   (2023/02/01   19:55   UT K-5807   K-1059   20   SSB   USA   (2023/02/01   19:53   OR K-7482   K-1059   20   SSB   USA   (2023/02/01   19:53   OR K-7482   K-1059   20   SSB   USA   (2023/02/01   19:53   OR K-7523   K-1059   20   SSB   USA   (2023/02/01   19:51   AR K-7523   K-1059   20   SSB   USA   (2023/02/01   19:51   AR K-7523   K-1059   20   SSB   USA   (2023/02/01   19:48   GA   K-1059   20   SSB   USA   (2023/02/01   19:48   CA   K-1059   20   SSB   USA   (2023/02/01   19:47   FL   K-1059   20   SSB   USA   (2023/02/01   19:47   FL   K-1059   20   SSB   USA   (2023/02/01   19:47   FL   K-1059   20   SSB   USA   (2023/02/01   19:45   TX   K-1059   20   SSB   USA   (2023/02/01   19: | 6     | W6RJK             | 2023/02/01 20:05   | CA K-1145        | K-1059        | 20 SSB | USA        |      |      |      | (           |     |
| KN6OYK   2023/02/01   19:57                                                                                                                                                                                                                                                                                                                                                                                                                                                                                                                                                                                                                                                                                                                                                                                                                                                                                                                                                                                                                                                                                                                                                                                                                                                                                                                                                                                                                                                                                                                                                                                                                                                                                                                                                                                                                                                                                                                                                                                                                                                                                                  | 5     | KO4GAR            | 2023/02/01 20:00   | NC K-2726        | K-1059        | 20 SSB | USA        |      |      |      | (           |     |
|                                                                                                                                                                                                                                                                                                                                                                                                                                                                                                                                                                                                                                                                                                                                                                                                                                                                                                                                                                                                                                                                                                                                                                                                                                                                                                                                                                                                                                                                                                                                                                                                                                                                                                                                                                                                                                                                                                                                                                                                                                                                                                                              | 4     | KN6NZW            | 2023/02/01 19:58   | CA K-3462        | K-1059        | 20 SSB | USA        |      |      |      | (           |     |
| K7KNB   2023/02/01 19:53   OR K-7482   K-1059   20 SSB   USA   (2023/02/01 19:52   AR K-7523   K-1059   20 SSB   USA   (2023/02/01 19:51   AR K-7523   K-1059   20 SSB   USA   (2023/02/01 19:48   GA   K-1059   20 SSB   USA   (2023/02/01 19:48   GA   K-1059   20 SSB   USA   (2023/02/01 19:48   GA   K-1059   20 SSB   USA   (2023/02/01 19:47   FL   K-1059   20 SSB   USA   (2023/02/01 19:47   FL   K-1059   20 SSB   USA   (2023/02/01 19:47   GA   K-1059   20 SSB   USA   (2023/02/01 19:46   CA   K-1059   20 SSB   USA   (2023/02/01 19:45   TX   K-1059   20 SSB   USA   (2023/02/01 19:44   FL   K-1059   20 SSB   USA   (2023/02/01 19:45   TX   K-1059   TX   TX   K-1059   TX   TX   TX   TX   TX   TX   TX   T                 | 3     | KN6OYK            | 2023/02/01 19:57   | CA K-3462        | K-1059        | 20 SSB | USA        |      |      |      | (           |     |
| KG5JNR   2023/02/01   19:52   AR K-7523   K-1059   20   SSB   USA   (2)                                                                                                                                                                                                                                                                                                                                                                                                                                                                                                                                                                                                                                                                                                                                                                                                                                                                                                                                                                                                                                                                                                                                                                                                                                                                                                                                                                                                                                                                                                                                                                                                                                                                                                                                                                                                                                                                                                                                                                                                                                                      | 2     | K0EZE             | 2023/02/01 19:55   | UT K-5807        | K-1059        | 20 SSB | USA        |      |      |      | (           |     |
| N5FFN   2023/02/01 19:51   AR K-7523   K-1059   20 SSB   USA   (2023/02/01 19:48   GA   K-1059   20 SSB   USA   (2023/02/01 19:48   CA   K-1059   20 SSB   USA   (2023/02/01 19:47   FL   K-1059   20 SSB   USA   (2023/02/01 19:47   FL   K-1059   20 SSB   USA   (2023/02/01 19:47   CA   K-1059   20 SSB   USA   (2023/02/01 19:47   CA   K-1059   20 SSB   USA   (2023/02/01 19:45   CA   K-1059   20 SSB   USA   (2023/02/01 19:45   TX   K-1059   20 SSB   USA   (2023/02/01 19:44   FL   K-1059   20 SSB   USA   (2023/02/01 19:43   TX   K-1059   20 SSB   USA   (2023/02/01 19:42   MN   K-1059   20 SSB   USA   (2023/02/01 19:40   KS   K-1059   20 SSB   USA   (2023/02/01 19:40   K | ı     | K7KNB             | 2023/02/01 19:53   | OR K-7482        | K-1059        | 20 SSB | USA        |      |      |      | (           |     |
| KB4FUW   2023/02/01   19:48   GA   K-1059   20   SSB   USA   (SW6QYS   2023/02/01   19:48   CA   K-1059   20   SSB   USA   (SW6QYS   2023/02/01   19:47   FL   K-1059   20   SSB   USA   (SW6QYS   2023/02/01   19:47   OH   K-1059   20   SSB   USA   (SW6QYS   2023/02/01   19:46   CA   K-1059   20   SSB   USA   (SW6QYS   2023/02/01   19:45   TX   K-1059   20   SSB   USA   (SW5NXK   2023/02/01   19:45   TX   K-1059   20   SSB   USA   (SW5NXK   2023/02/01   19:45   TX   K-1059   20   SSB   USA   (SW6QYS   2023/02/01   19:44   FL   K-1059   20   SSB   USA   (SW6QYS   2023/02/01   19:43   TX   K-1059   20   SSB   USA   (SW6QYS   2023/02/01   19:42   MN   K-1059   20   SSB   USA   (SW6QYS   2023/02/01   19:42   MN   K-1059   20   SSB   USA   (SW6QYS   2023/02/01   19:42   W   K-1059   20   SSB   USA   (SW6QYS   2023/02/01   19:40   PA   K-1059   20   SSB   USA   (SW6QYS   2023/02/01   19:39   WI   K-1059   20   SSB   USA   (SW6QYS   2023/02/01   19:38   IL   K-1059   20   SSB   USA    | )     | KG5JNR            | 2023/02/01 19:52   | AR K-7523        | K-1059        | 20 SSB | USA        |      |      |      | (           |     |
| WA6QYS   2023/02/01   19:48   CA   K-1059   20   SSB   USA   (S)   N4SAX   2023/02/01   19:47   FL   K-1059   20   SSB   USA   (S)   WB0NPN   2023/02/01   19:47   OH   K-1059   20   SSB   USA   (S)   W6PBO   2023/02/01   19:46   CA   K-1059   20   SSB   USA   (S)   W5NXK   2023/02/01   19:45   TX   K-1059   20   SSB   USA   (S)   W5NXK   2023/02/01   19:45   TX   K-1059   20   SSB   USA   (S)   W5JCC   2023/02/01   19:44   FL   K-1059   20   SSB   USA   (S)   W5JCC   2023/02/01   19:43   TX   K-1059   20   SSB   USA   (S)   W0OXB   2023/02/01   19:42   MN   K-1059   20   SSB   USA   (S)   W0OXB   2023/02/01   19:42   MN   K-1059   20   SSB   USA   (S)   W7ST   2023/02/01   19:42   W   K-1059   20   SSB   USA   (S)   W7ST   2023/02/01   19:40   PA   K-1059   20   SSB   USA   (S)   W7ST   2023/02/01   19:40   PA   K-1059   20   SSB   USA   (S)   W7ST   2023/02/01   19:40   PA   K-1059   20   SSB   USA   (S)   W7ST   2023/02/01   19:40   KS   K-1059   20   SSB   USA   (S)   W7ST   2023/02/01   19:40   KS   K-1059   20   SSB   USA   (S)   W7ST   2023/02/01   19:40   KS   K-1059   20   SSB   USA   (S)   W7ST   2023/02/01   19:40   KS   K-1059   20   SSB   USA   (S)   W7ST   2023/02/01   19:40   KS   K-1059   20   SSB   USA   (S)   W7ST   2023/02/01   19:40   KS   K-1059   20   SSB   USA   (S)   W7ST   2023/02/01   19:40   KS   K-1059   20   SSB   USA   (S)   W7ST   2023/02/01   19:40   KS   K-1059   20   SSB   USA   (S)   W7ST   2023/02/01   19:40   KS   K-1059   20   SSB   USA   (S)   W7ST   2023/02/01   19:40   KS   K-1059   20   SSB   USA   (S)   W7ST   2023/02/01   19:40   KS   K-1059   20   SSB   USA   (S)   W7ST   2023/02/01   19:30   KT-1059   2    | )     | N5FFN             | 2023/02/01 19:51   | AR K-7523        | K-1059        | 20 SSB | USA        |      |      |      | (           |     |
| N4SAX 2023/02/01 19:47 FL K-1059 20 SSB USA ( WB0NPN 2023/02/01 19:47 OH K-1059 20 SSB USA ( W6PBO 2023/02/01 19:46 CA K-1059 20 SSB USA ( W5NXK 2023/02/01 19:45 TX K-1059 20 SSB USA ( K5GHM 2023/02/01 19:45 TX K-1059 20 SSB USA ( N4JER 2023/02/01 19:44 FL K-1059 20 SSB USA ( W5JCC 2023/02/01 19:43 TX K-1059 20 SSB USA ( W0OXB 2023/02/01 19:42 MN K-1059 20 SSB USA ( W0OXB 2023/02/01 19:42 MN K-1059 20 SSB USA ( WV8T 2023/02/01 19:42 W K-1059 20 SSB USA ( W0YJT 2023/02/01 19:40 PA K-1059 20 SSB USA ( W0YJT 2023/02/01 19:40 PA K-1059 20 SSB USA ( K0BXB 2023/02/01 19:39 WI K-1059 20 SSB USA ( KD9PXZ 2023/02/01 19:38 IL K-1059 20 SSB USA (  ( KD9PXZ 2023/02/01 19:38 IL K-1059 20 SSB USA (  ( ( K-1059 20 SSB USA (  ( ( ( ( ( ( ( ( ( ( ( ( ( ( ( ( ( (                                                                                                                                                                                                                                                                                                                                                                                                                                                                                                                                                                                                                                                                                                                                                                                                                                                                                                                                                                                                                                                                                                                                                                                                                                              |       | KB4FUW            | 2023/02/01 19:48   | GA               | K-1059        | 20 SSB | USA        |      |      |      | (           |     |
| WBONPN   2023/02/01   19:47   OH   K-1059   20   SSB   USA   (1   W6PBO   2023/02/01   19:46   CA   K-1059   20   SSB   USA   (2   W5NXK   2023/02/01   19:45   TX   K-1059   20   SSB   USA   (2   K5GHM   2023/02/01   19:45   TX   K-1059   20   SSB   USA   (3   K5GHM   2023/02/01   19:44   FL   K-1059   20   SSB   USA   (4   W5JCC   2023/02/01   19:43   TX   K-1059   20   SSB   USA   (5   W0OXB   2023/02/01   19:42   MN   K-1059   20   SSB   USA   (6   WV8T   2023/02/01   19:42   W   K-1059   20   SSB   USA   (7   W0SZ   2023/02/01   19:40   PA   K-1059   20   SSB   USA   (7   W0SZ   2023/02/01   19:40   PA   K-1059   20   SSB   USA   (7   W0SZ   2023/02/01   19:40   PA   K-1059   20   SSB   USA   (7   W0SZ   2023/02/01   19:40   KS   K-1059   20   SSB   USA   (7   W0SZ   2023/02/01   19:39   WI   K-1059   20   SSB   USA   (7   W0SZ   2023/02/01   19:39   WI   K-1059   20   SSB   USA   (7   W0SZ   2023/02/01   19:38   IL   K-1059   20   SSB   USA   (7   W0SZ   2023/02/01   19:38   IL   K-1059   20   SSB   USA   (7   W0SZ   2023/02/01   19:38   IL   K-1059   20   SSB   USA   (7   W0SZ   2023/02/01   19:38   IL   K-1059   20   SSB   USA   (7   W0SZ   2023/02/01   19:38   IL   K-1059   20   SSB   USA   (7   W0SZ   2023/02/01   19:38   IL   K-1059   20   SSB   USA   (7   W0SZ   2023/02/01   19:38   IL   K-1059   20   SSB   USA   (7   W0SZ   2023/02/01   19:38   IL   K-1059   20   SSB   USA   (7   W0SZ   2023/02/01   19:38   IL   K-1059   20   SSB   USA   (7   W0SZ   2023/02/01   19:38   IL   K-1059   20   SSB   USA   (7   W0SZ   2023/02/01   19:38   IL   K-1059   20   SSB   USA   (7   W0SZ   2023/02/01   19:38   IL   K-1059   20   SSB   USA   (7   W0SZ   2023/02/01   19:38   IL   K-1059   20   SSB   USA   (7   W0SZ   2023/02/01   19:38   IL   W0SZ   2023/02/02/01   19:38   IL   W0SZ   2023/02/01   19:40   W0Z   2023/02/01   19:40   W0Z   2023/02/01   19:40   W0Z   2023/02/01   19:4    |       | WA6QYS            | 2023/02/01 19:48   | CA               | K-1059        | 20 SSB | USA        |      |      |      | (           |     |
| W6PBO   2023/02/01   19:46   CA   K-1059   20   SSB   USA   (SW5NXK   2023/02/01   19:45   TX   K-1059   20   SSB   USA   (SU5)   (S |       | N4SAX             | 2023/02/01 19:47   | FL               | K-1059        | 20 SSB | USA        |      |      |      | (           |     |
| W5NXK   2023/02/01   19:45   TX   K-1059   20   SSB   USA     USA   (                                                                                                                                                                                                                                                                                                                                                                                                                                                                                                                                                                                                                                                                                                                                                                                                                                                                                                                                                                                                                                                                                                                                                                                                                                                                                                                                                                                                                                                                                                                                                                                                                                                                                                                                                                                                                                                                                                                                                                                                                                                        | i     | WB0NPN            | 2023/02/01 19:47   | ОН               | K-1059        | 20 SSB | USA        |      |      |      | (           |     |
| 2       K5GHM       2023/02/01 19:45       TX       K-1059       20 SSB USA       (         1       N4JER       2023/02/01 19:44       FL       K-1059       20 SSB USA       (         0       W5JCC       2023/02/01 19:43       TX       K-1059       20 SSB USA       (         0       W0OXB       2023/02/01 19:42       MN       K-1059       20 SSB USA       (         0       WV8T       2023/02/01 19:42       W       K-1059       20 SSB USA       (         0       W0YJT       2023/02/01 19:40       PA       K-1059       20 SSB USA       (         0       W0YJT       2023/02/01 19:40       KS       K-1059       20 SSB USA       (         0       K0BXB       2023/02/01 19:39       WI       K-1059       20 SSB USA       (         0       KD9PXZ       2023/02/01 19:38       IL       K-1059       20 SSB USA       (                                                                                                                                                                                                                                                                                                                                                                                                                                                                                                                                                                                                                                                                                                                                                                                                                                                                                                                                                                                                                                                                                                                                                                                                                                                                           | ŀ     | W6PBO             | 2023/02/01 19:46   | CA               | K-1059        | 20 SSB | USA        |      |      |      | (           |     |
| N4JER       2023/02/01 19:44       FL       K-1059       20 SSB       USA       (         0 W5JCC       2023/02/01 19:43       TX       K-1059       20 SSB       USA       (         0 W0OXB       2023/02/01 19:42       MN       K-1059       20 SSB       USA       (         0 WV8T       2023/02/01 19:42       W       K-1059       20 SSB       USA       (         0 W0YJT       2023/02/01 19:40       PA       K-1059       20 SSB       USA       (         0 W0YJT       2023/02/01 19:40       KS       K-1059       20 SSB       USA       (         0 K0BXB       2023/02/01 19:39       WI       K-1059       20 SSB       USA       (         0 K0PXZ       2023/02/01 19:38       IL       K-1059       20 SSB       USA       (                                                                                                                                                                                                                                                                                                                                                                                                                                                                                                                                                                                                                                                                                                                                                                                                                                                                                                                                                                                                                                                                                                                                                                                                                                                                                                                                                                          | ķ     | W5NXK             | 2023/02/01 19:45   | TX               | K-1059        | 20 SSB | USA        |      |      |      | (           |     |
| W5JCC   2023/02/01   19:43   TX   K-1059   20   SSB   USA   (1   W0OXB   2023/02/01   19:42   MN   K-1059   20   SSB   USA   (1   WV8T   2023/02/01   19:42   W   K-1059   20   SSB   USA   (1   WV8T   2023/02/01   19:40   PA   K-1059   20   SSB   USA   (1   W0YJT   2023/02/01   19:40   KS   K-1059   20   SSB   USA   (1   W0YJT   2023/02/01   19:39   WI   K-1059   20   SSB   USA   (1   W0YJT   2023/02/01   19:39   WI   K-1059   20   SSB   USA   (1   W0YJT   2023/02/01   19:38   IL   K-1059   20   SSB   USA   (1   W0YJT   2023/02/01   19:38   IL   K-1059   20   SSB   USA   (1   W0YJT   2023/02/01   19:38   IL   K-1059   20   SSB   USA   (1   W0YJT   2023/02/01   19:38   IL   K-1059   20   SSB   USA   (1   W0YJT   2023/02/01   19:38   IL   K-1059   20   SSB   USA   (1   W0YJT   2023/02/01   19:38   IL   K-1059   20   SSB   USA   (1   W0YJT   2023/02/01   19:38   IL   K-1059   20   SSB   USA   (1   W0YJT   2023/02/01   19:38   IL   K-1059   20   SSB   USA   (1   W0YJT   2023/02/01   19:38   IL   K-1059   20   SSB   USA   (1   W0YJT   2023/02/01   19:38   IL   W-1059   20   SSB   USA   (1   W0YJT   2023/02/01   19:38   IL   W-1059   20   SSB   USA   (1   W0YJT   2023/02/01   19:38   IL   W-1059   20   SSB   USA   (1   W0YJT   2023/02/01   19:38   IL   W-1059   20   SSB   USA   (1   W0YJT   2023/02/01   19:38   IL   W-1059   20   SSB   USA   (1   W0YJT   2023/02/01   19:38   IL   W-1059   20   SSB   USA   (1   W0YJT   2023/02/01   19:38   IL   W-1059   20   SSB   USA   (1   W0YJT   2023/02/01   19:38   IL   W-1059   20   SSB   USA   (1   W0YJT   2023/02/01   19:38   IL   W-1059   20   SSB   USA   (1   W0YJT   2023/02/01   19:38   IL   W-1059   20   SSB   USA   (1   W0YJT   2023/02/01   19:38   IL   W-1059   20   SSB   USA   (1   W0YJT   2023/02/01   19:38   IL   W-1059   20   SSB   USA   (1   W0YJT   2023/02/01   19:38   IL   W-1059   20   SSB   USA   (1   W0YJT   2023/02/01   19:38   IL   W-1059   20   SSB   USA   (1   W0YJT   2023/02/01   19:40   W0YJT   2023/02/01   19:40   W0YJT   2023/02/01   19:40   W0YJT      | (     | K5GHM             | 2023/02/01 19:45   | TX               | K-1059        | 20 SSB | USA        |      |      |      | (           |     |
| WOOXB   2023/02/01   19:42 MN                                                                                                                                                                                                                                                                                                                                                                                                                                                                                                                                                                                                                                                                                                                                                                                                                                                                                                                                                                                                                                                                                                                                                                                                                                                                                                                                                                                                                                                                                                                                                                                                                                                                                                                                                                                                                                                                                                                                                                                                                                                                                                |       | N4JER             | 2023/02/01 19:44   | FL               | K-1059        | 20 SSB | USA        |      |      |      | (           |     |
| WV8T 2023/02/01 19:42 W K-1059 20 SSB USA ( N3XZ 2023/02/01 19:40 PA K-1059 20 SSB USA ( W0YJT 2023/02/01 19:40 KS K-1059 20 SSB USA ( K0BXB 2023/02/01 19:39 WI K-1059 20 SSB USA ( KD9PXZ 2023/02/01 19:38 IL K-1059 20 SSB USA (                                                                                                                                                                                                                                                                                                                                                                                                                                                                                                                                                                                                                                                                                                                                                                                                                                                                                                                                                                                                                                                                                                                                                                                                                                                                                                                                                                                                                                                                                                                                                                                                                                                                                                                                                                                                                                                                                          | 1     | W5JCC             | 2023/02/01 19:43   | TX               | K-1059        | 20 SSB | USA        |      |      |      | (           |     |
| 7 N3XZ       2023/02/01 19:40       PA       K-1059       20 SSB USA       (         6 W0YJT       2023/02/01 19:40       KS       K-1059       20 SSB USA       (         6 K0BXB       2023/02/01 19:39       WI       K-1059       20 SSB USA       (         4 KD9PXZ       2023/02/01 19:38       IL       K-1059       20 SSB USA       (                                                                                                                                                                                                                                                                                                                                                                                                                                                                                                                                                                                                                                                                                                                                                                                                                                                                                                                                                                                                                                                                                                                                                                                                                                                                                                                                                                                                                                                                                                                                                                                                                                                                                                                                                                              | )     | W0OXB             | 2023/02/01 19:42   | MN               | K-1059        | 20 SSB | USA        |      |      |      | (           |     |
| 6       W0YJT       2023/02/01 19:40       KS       K-1059       20 SSB       USA       (         6       K0BXB       2023/02/01 19:39       WI       K-1059       20 SSB       USA       (         4       KD9PXZ       2023/02/01 19:38       IL       K-1059       20 SSB       USA       (                                                                                                                                                                                                                                                                                                                                                                                                                                                                                                                                                                                                                                                                                                                                                                                                                                                                                                                                                                                                                                                                                                                                                                                                                                                                                                                                                                                                                                                                                                                                                                                                                                                                                                                                                                                                                               | i     | WV8T              | 2023/02/01 19:42   | W                | K-1059        | 20 SSB | USA        |      |      |      | (           |     |
| 6 K0BXB 2023/02/01 19:39 WI K-1059 20 SSB USA ( KD9PXZ 2023/02/01 19:38 IL K-1059 20 SSB USA (                                                                                                                                                                                                                                                                                                                                                                                                                                                                                                                                                                                                                                                                                                                                                                                                                                                                                                                                                                                                                                                                                                                                                                                                                                                                                                                                                                                                                                                                                                                                                                                                                                                                                                                                                                                                                                                                                                                                                                                                                               | •     | N3XZ              | 2023/02/01 19:40   | PA               | K-1059        | 20 SSB | USA        |      |      |      | (           |     |
| KD9PXZ 2023/02/01 19:38 IL K-1059 20 SSB USA (                                                                                                                                                                                                                                                                                                                                                                                                                                                                                                                                                                                                                                                                                                                                                                                                                                                                                                                                                                                                                                                                                                                                                                                                                                                                                                                                                                                                                                                                                                                                                                                                                                                                                                                                                                                                                                                                                                                                                                                                                                                                               | 6     | W0YJT             | 2023/02/01 19:40   | KS               | K-1059        | 20 SSB | USA        |      |      |      | (           |     |
|                                                                                                                                                                                                                                                                                                                                                                                                                                                                                                                                                                                                                                                                                                                                                                                                                                                                                                                                                                                                                                                                                                                                                                                                                                                                                                                                                                                                                                                                                                                                                                                                                                                                                                                                                                                                                                                                                                                                                                                                                                                                                                                              | 5     | K0BXB             | 2023/02/01 19:39   | WI               | K-1059        | 20 SSB | USA        |      |      |      | (           |     |
| Call Time On State SIG INF Log Contact MY SIG Band Mode                                                                                                                                                                                                                                                                                                                                                                                                                                                                                                                                                                                                                                                                                                                                                                                                                                                                                                                                                                                                                                                                                                                                                                                                                                                                                                                                                                                                                                                                                                                                                                                                                                                                                                                                                                                                                                                                                                                                                                                                                                                                      | 1     | KD9PXZ            | 2023/02/01 19:38   | IL               | K-1059        | 20 SSB | USA        |      |      |      | <br>(       |     |
|                                                                                                                                                                                                                                                                                                                                                                                                                                                                                                                                                                                                                                                                                                                                                                                                                                                                                                                                                                                                                                                                                                                                                                                                                                                                                                                                                                                                                                                                                                                                                                                                                                                                                                                                                                                                                                                                                                                                                                                                                                                                                                                              |       | Call              | Time On            | State            | SIG INF       | Log Co | ntact MY   | SIG  | Band | Mode | prote       | o.m |
|                                                                                                                                                                                                                                                                                                                                                                                                                                                                                                                                                                                                                                                                                                                                                                                                                                                                                                                                                                                                                                                                                                                                                                                                                                                                                                                                                                                                                                                                                                                                                                                                                                                                                                                                                                                                                                                                                                                                                                                                                                                                                                                              |       |                   |                    |                  |               |        |            |      |      | ~    |             |     |
|                                                                                                                                                                                                                                                                                                                                                                                                                                                                                                                                                                                                                                                                                                                                                                                                                                                                                                                                                                                                                                                                                                                                                                                                                                                                                                                                                                                                                                                                                                                                                                                                                                                                                                                                                                                                                                                                                                                                                                                                                                                                                                                              |       |                   |                    |                  |               |        |            |      |      |      |             |     |